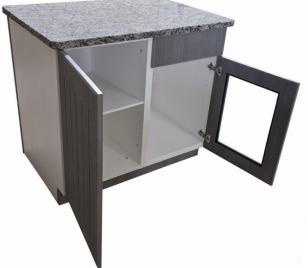

#### Assemble:

No power tools necessary. Simply align the pieces, give them a smack, and the connectors snap into place. The geometry of the cabinets and connectors creates a rock-solid piece that can withstand the forces of nature.