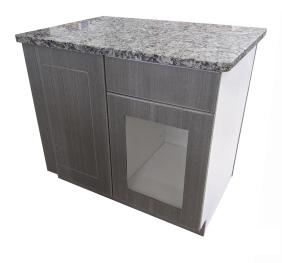

## PREMIUM OUTDOOR CABINETS

- Waterproof
- Soft-close stainless slides and hinges
- 100% American made
- Unlimited customizations
- Woodgrain doors and drawers
- Decorative glass or panel door option
- Wood appeal, polymer durability
- Effortless and fast assembly with internal levelers
- Power-washable
- Won't dent, mold, or rust
- Free shipping anywhere in the USA
- Environmentally friendly

#### WHAT IS ELEMENTS?

Brought to you by R.J. Woodworking, Elements is a line of premium outdoor cabinets. Made with woodgrain HDPE polymer and 304 stainless steel, they are guaranteed to resist the harshest weather your deck or patio endures while looking better anything else on the market. Wind, snow, sun, or rain, ELEMENTS cabinets are your long-lasting outdoor living solution.